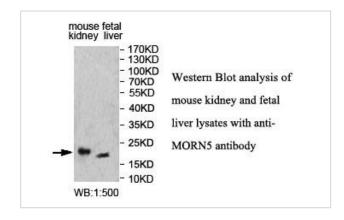

Concentration         | 1.0mg/ml                                                                                                        |
| Formulation           | PBS, pH 7.4 with 0.02% sodium azide.                                                                            |
| Storage               | This product is stable for several weeks at 4°C as an undiluted liquid. Dilute only prior to immediate use. For |
|                       | extended storage, aliquot contents and freeze at -20°C or below. Avoid cycles of freezing and thawing.          |
|                       | Expiration date is one (1) year from date of receipt.                                                           |

## **Application Details**

ELISA: 1:20000-1:80000 WB: 1:200-1:1000 IHC: 1:100-1:500

## **Images**



Note: This product is for in vitro research use only