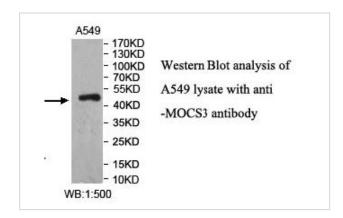

|
| Concentration         | 1.0mg/ml                                                                                                        |
| Formulation           | PBS, pH 7.4 with 0.02% sodium azide.                                                                            |
| Storage               | This product is stable for several weeks at 4°C as an undiluted liquid. Dilute only prior to immediate use. For |
|                       | extended storage, aliquot contents and freeze at -20°C or below. Avoid cycles of freezing and thawing.          |
|                       | Expiration date is one (1) year from date of receipt.                                                           |

## **Images**



Note: This product is for in vitro research use only