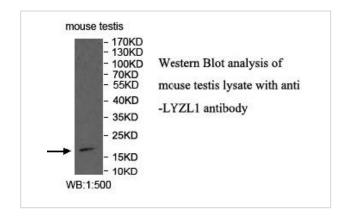

## **Application Details**

ELISA: 1:20000-1:80000 WB: 1:200-1:1000

## **Images**

Note: This product is for in vitro research use only