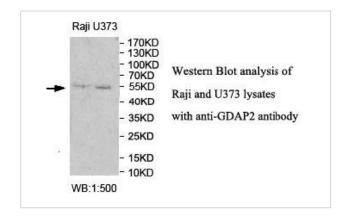

|
| Concentration         | 1.0mg/ml                                                                                                        |
| Formulation           | PBS, pH 7.4 with 0.02% sodium azide.                                                                            |
| Storage               | This product is stable for several weeks at 4°C as an undiluted liquid. Dilute only prior to immediate use. For |
|                       | extended storage, aliquot contents and freeze at -20°C or below. Avoid cycles of freezing and thawing.          |
|                       | Expiration date is one (1) year from date of receipt.                                                           |

## **Application Details**

ELISA: 1:20000-1:80000 WB: 1:200-1:1000

## **Images**



Note: This product is for in vitro research use only