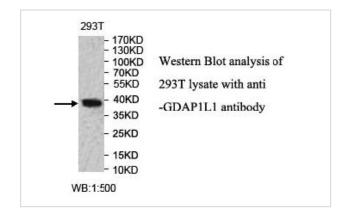

Formulation           | PBS, pH 7.4 with 0.02% sodium azide.                                                                            |
| Storage               | This product is stable for several weeks at 4°C as an undiluted liquid. Dilute only prior to immediate use. For |
|                       | extended storage, aliquot contents and freeze at -20°C or below. Avoid cycles of freezing and thawing.          |
|                       | Expiration date is one (1) year from date of receipt.                                                           |
|                       |                                                                                                                 |

## **Application Details**

ELISA: 1:20000-1:80000 WB: 1:200-1:1000 IHC: 1:100-1:500

## **Images**



Note: This product is for in vitro research use only