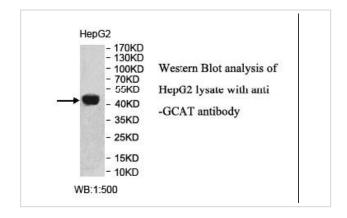

Concentration         | 1.0mg/ml                                                                                                        |
| Formulation           | PBS, pH 7.4 with 0.02% sodium azide.                                                                            |
| Storage               | This product is stable for several weeks at 4°C as an undiluted liquid. Dilute only prior to immediate use. For |
|                       | extended storage, aliquot contents and freeze at -20°C or below. Avoid cycles of freezing and thawing.          |
|                       | Expiration date is one (1) year from date of receipt.                                                           |

## **Application Details**

ELISA: 1:20000-1:80000 WB: 1:200-1:1000 IHC: 1:100-1:500

## **Images**



Note: This product is for in vitro research use only