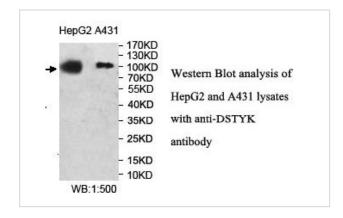

Concentration         | 1.0mg/ml                                                                                                        |
| Formulation           | PBS, pH 7.4 with 0.02% sodium azide.                                                                            |
| Storage               | This product is stable for several weeks at 4°C as an undiluted liquid. Dilute only prior to immediate use. For |
|                       | extended storage, aliquot contents and freeze at -20°C or below. Avoid cycles of freezing and thawing.          |
|                       | Expiration date is one (1) year from date of receipt.                                                           |

## **Application Details**

ELISA: 1:20000-1:80000 WB: 1:200-1:1000 IHC: 1:100-1:500

## **Images**



Note: This product is for in vitro research use only