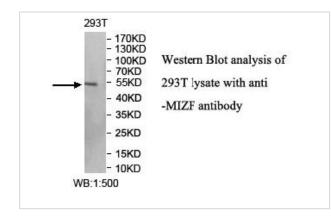

|
| Concentration         | 1.0mg/ml                                                                                                        |
| Formulation           | PBS, pH 7.4 with 0.02% sodium azide.                                                                            |
| Storage               | This product is stable for several weeks at 4°C as an undiluted liquid. Dilute only prior to immediate use. For |
|                       | extended storage, aliquot contents and freeze at -20°C or below. Avoid cycles of freezing and thawing.          |
|                       | Expiration date is one (1) year from date of receipt.                                                           |

## **Application Details**

ELISA: 1:20000-1:80000 WB: 1:200-1:1000 IHC: 1:100-1:500

## Images



Note: This product is for in vitro research use only