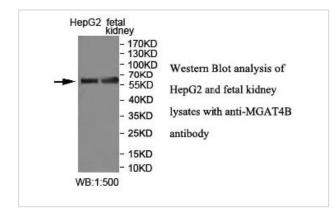

|
| Concentration         | 1.0mg/ml                                                                                                        |
| Formulation           | PBS, pH 7.4 with 0.02% sodium azide.                                                                            |
| Storage               | This product is stable for several weeks at 4°C as an undiluted liquid. Dilute only prior to immediate use. For |
|                       | extended storage, aliquot contents and freeze at -20°C or below. Avoid cycles of freezing and thawing.          |
|                       | Expiration date is one (1) year from date of receipt.                                                           |

## **Application Details**

ELISA: 1:20000-1:80000 WB: 1:200-1:1000 IHC: 1:100-1:500

## Images



Note: This product is for in vitro research use only