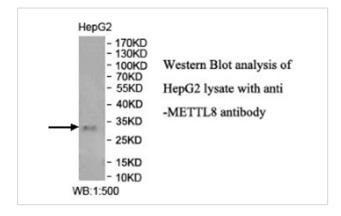

|
| 1.0mg/ml                                                                                                        |
| PBS, pH 7.4 with 0.02% sodium azide.                                                                            |
| This product is stable for several weeks at 4°C as an undiluted liquid. Dilute only prior to immediate use. For |
| extended storage, aliquot contents and freeze at -20°C or below. Avoid cycles of freezing and thawing.          |
| Expiration date is one (1) year from date of receipt.                                                           |
|                                                                                                                 |

**Application Details** 

ELISA: 1:20000-1:80000 WB: 1:200-1:1000 IHC: 1:100-1:500

## Images



Note: This product is for in vitro research use only