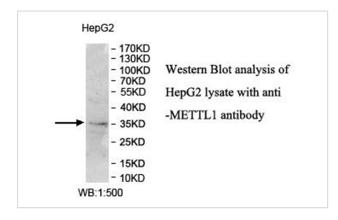

|
| Concentration         | 1.0mg/ml                                                                                                        |
| Formulation           | PBS, pH 7.4 with 0.02% sodium azide.                                                                            |
| Storage               | This product is stable for several weeks at 4°C as an undiluted liquid. Dilute only prior to immediate use. For |
|                       | extended storage, aliquot contents and freeze at -20°C or below. Avoid cycles of freezing and thawing.          |
|                       | Expiration date is one (1) year from date of receipt.                                                           |

## **Application Details**

ELISA: 1:20000-1:80000 WB: 1:200-1:1000

## Images



Note: This product is for in vitro research use only