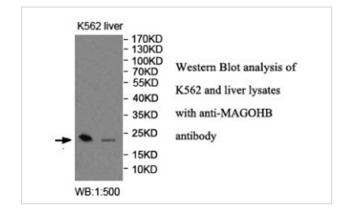

|
| Concentration         | 1.0mg/ml                                                                                                        |
| Formulation           | PBS, pH 7.4 with 0.02% sodium azide.                                                                            |
| Storage               | This product is stable for several weeks at 4°C as an undiluted liquid. Dilute only prior to immediate use. For |
|                       | extended storage, aliquot contents and freeze at -20°C or below. Avoid cycles of freezing and thawing.          |
|                       | Expiration date is one (1) year from date of receipt.                                                           |

## **Application Details**

ELISA: 1:20000-1:80000 WB: 1:200-1:1000 IHC: 1:100-1:500

## Images



Note: This product is for in vitro research use only