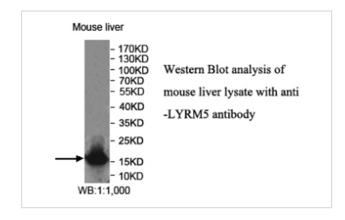

Concentration         | 1.0mg/ml                                                                                                        |
| Formulation           | PBS, pH 7.4 with 0.02% sodium azide.                                                                            |
| Storage               | This product is stable for several weeks at 4°C as an undiluted liquid. Dilute only prior to immediate use. For |
|                       | extended storage, aliquot contents and freeze at -20°C or below. Avoid cycles of freezing and thawing.          |
|                       | Expiration date is one (1) year from date of receipt.                                                           |

## **Application Details**

ELISA: 1:20000-1:80000 WB: 1:200-1:1000 IHC: 1:100-1:500

## **Images**



Note: This product is for in vitro research use only