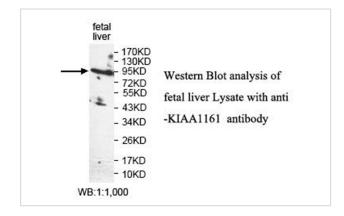

|
| Concentration         | 0.7mg/ml                                                                                                        |
| Formulation           | PBS, pH 7.4 with 0.02% sodium azide.                                                                            |
| Storage               | This product is stable for several weeks at 4°C as an undiluted liquid. Dilute only prior to immediate use. For |
|                       | extended storage, aliquot contents and freeze at -20°C or below. Avoid cycles of freezing and thawing.          |
|                       | Expiration date is one (1) year from date of receipt.                                                           |

## **Application Details**

ELISA: 1:20000-1:80000 WB: 1:200-1:1000

## **Images**



Note: This product is for in vitro research use only