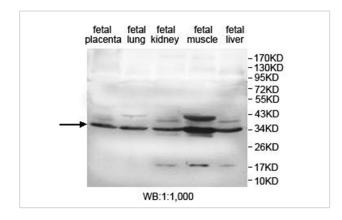

## **Application Details**

ELISA: 1:20000-1:80000 WB: 1:200-1:1000

## **Images**

Note: This product is for in vitro research use only