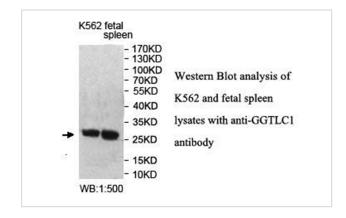

Concentration         | 1.0mg/ml                                                                                                        |
| Formulation           | PBS, pH 7.4 with 0.02% sodium azide.                                                                            |
| Storage               | This product is stable for several weeks at 4°C as an undiluted liquid. Dilute only prior to immediate use. For |
|                       | extended storage, aliquot contents and freeze at -20°C or below. Avoid cycles of freezing and thawing.          |
|                       | Expiration date is one (1) year from date of receipt.                                                           |

## **Application Details**

ELISA: 1:20000-1:80000 WB: 1:200-1:1000 IHC: 1:100-1:500

## **Images**



Note: This product is for in vitro research use only