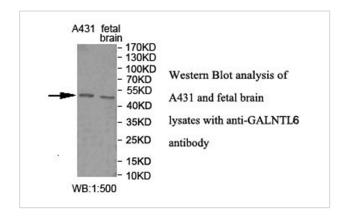

|
| Concentration         | 1.0mg/ml                                                                                                        |
| Formulation           | PBS, pH 7.4 with 0.02% sodium azide.                                                                            |
| Storage               | This product is stable for several weeks at 4°C as an undiluted liquid. Dilute only prior to immediate use. For |
|                       | extended storage, aliquot contents and freeze at -20°C or below. Avoid cycles of freezing and thawing.          |
|                       | Expiration date is one (1) year from date of receipt.                                                           |

## **Application Details**

ELISA: 1:20000-1:80000 WB: 1:200-1:1000

## **Images**



Note: This product is for in vitro research use only