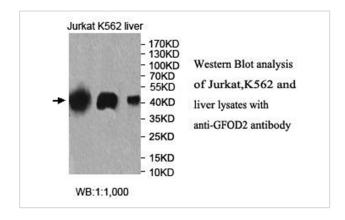

Concentration         | 1.0mg/ml                                                                                                        |
| Formulation           | PBS, pH 7.4 with 0.02% sodium azide.                                                                            |
| Storage               | This product is stable for several weeks at 4°C as an undiluted liquid. Dilute only prior to immediate use. For |
|                       | extended storage, aliquot contents and freeze at -20°C or below. Avoid cycles of freezing and thawing.          |
|                       | Expiration date is one (1) year from date of receipt.                                                           |

## **Application Details**

ELISA: 1:20000-1:80000 WB: 1:200-1:1000 IHC: 1:100-1:500

## **Images**



Note: This product is for in vitro research use only