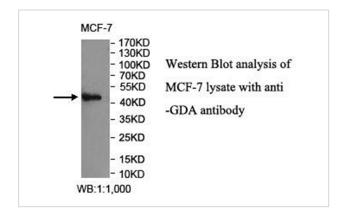

|
| Concentration         | 1.0mg/ml                                                                                                        |
| Formulation           | PBS, pH 7.4 with 0.02% sodium azide.                                                                            |
| Storage               | This product is stable for several weeks at 4°C as an undiluted liquid. Dilute only prior to immediate use. For |
|                       | extended storage, aliquot contents and freeze at -20°C or below. Avoid cycles of freezing and thawing.          |
|                       | Expiration date is one (1) year from date of receipt.                                                           |

## **Application Details**

ELISA: 1:20000-1:80000 WB: 1:200-1:1000

## Images



Note: This product is for in vitro research use only