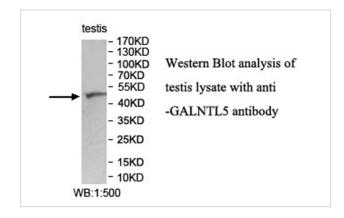

Concentration         | 1.0mg/ml                                                                                                        |
| Formulation           | PBS, pH 7.4 with 0.02% sodium azide.                                                                            |
| Storage               | This product is stable for several weeks at 4°C as an undiluted liquid. Dilute only prior to immediate use. For |
|                       | extended storage, aliquot contents and freeze at -20°C or below. Avoid cycles of freezing and thawing.          |
|                       | Expiration date is one (1) year from date of receipt.                                                           |

## **Application Details**

ELISA: 1:20000-1:80000 WB: 1:200-1:1000 IHC: 1:100-1:500

## **Images**



Note: This product is for in vitro research use only