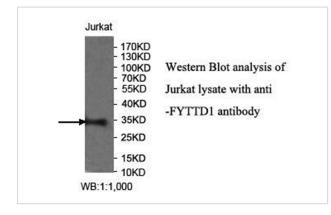

|
| Concentration         | 1.0mg/ml                                                                                                        |
| Formulation           | PBS, pH 7.4 with 0.02% sodium azide.                                                                            |
| Storage               | This product is stable for several weeks at 4°C as an undiluted liquid. Dilute only prior to immediate use. For |
|                       | extended storage, aliquot contents and freeze at -20°C or below. Avoid cycles of freezing and thawing.          |
|                       | Expiration date is one (1) year from date of receipt.                                                           |

## **Application Details**

ELISA: 1:20000-1:80000 WB: 1:200-1:1000 IHC: 1:100-1:500

## Images



Note: This product is for in vitro research use only