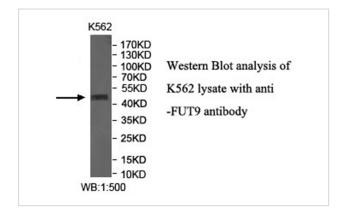

|
| Formulation           | PBS, pH 7.4 with 0.02% sodium azide.                                                                            |
| Storage               | This product is stable for several weeks at 4°C as an undiluted liquid. Dilute only prior to immediate use. For |
|                       | extended storage, aliquot contents and freeze at -20°C or below. Avoid cycles of freezing and thawing.          |
|                       | Expiration date is one (1) year from date of receipt.                                                           |
|                       |                                                                                                                 |

## **Application Details**

ELISA: 1:20000-1:80000 WB: 1:200-1:1000 IHC: 1:100-1:500

## Images



Note: This product is for in vitro research use only