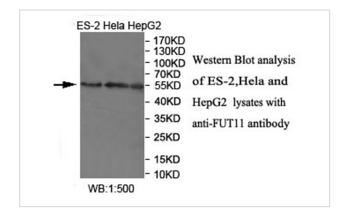

Concentration         | 1.0mg/ml                                                                                                        |
| Formulation           | PBS, pH 7.4 with 0.02% sodium azide.                                                                            |
| Storage               | This product is stable for several weeks at 4°C as an undiluted liquid. Dilute only prior to immediate use. For |
|                       | extended storage, aliquot contents and freeze at -20°C or below. Avoid cycles of freezing and thawing.          |
|                       | Expiration date is one (1) year from date of receipt.                                                           |

## **Application Details**

ELISA: 1:20000-1:80000 WB: 1:200-1:1000 IHC: 1:100-1:500

## **Images**



Note: This product is for in vitro research use only