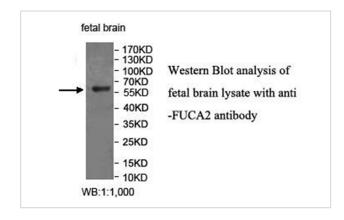

Concentration         | 1.0mg/ml                                                                                                        |
| Formulation           | PBS, pH 7.4 with 0.02% sodium azide.                                                                            |
| Storage               | This product is stable for several weeks at 4°C as an undiluted liquid. Dilute only prior to immediate use. For |
|                       | extended storage, aliquot contents and freeze at -20°C or below. Avoid cycles of freezing and thawing.          |
|                       | Expiration date is one (1) year from date of receipt.                                                           |

## **Application Details**

ELISA: 1:20000-1:80000 WB: 1:200-1:1000 IHC: 1:100-1:500

## **Images**



Note: This product is for in vitro research use only