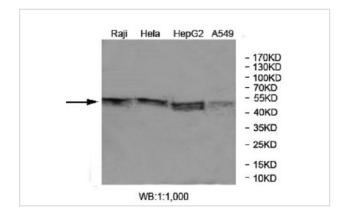

## Application Details

ELISA: 1:20000-1:80000 WB: 1:200-1:1000 IHC: 1:100-1:500