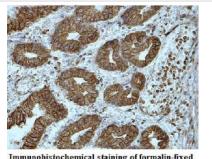

## Images

Immunohistochemical staining of formalin-fixed paraffin-embedded fetal stomach showing cytoplasmic staining with anti-FOXRED1 antibody at a dilution of 1/100

Note: This product is for in vitro research use only