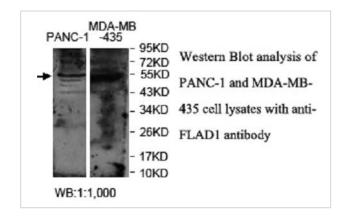

## **Application Details**

ELISA: 1:20000-1:80000 WB: 1:200-1:1000

## **Images**

Note: This product is for in vitro research use only