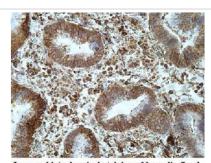

## **Images**

Immunohistochemical staining of formalin-fixed paraffin-embedded fetal stomach showing membrane staining with anti-FKBP14 antibody at a dilution of 1/100

Note: This product is for in vitro research use only