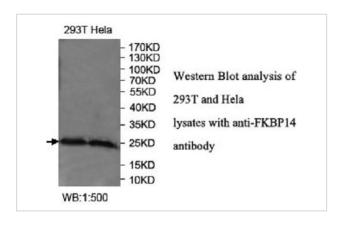

## Application Details

ELISA: 1:20000-1:80000 WB: 1:200-1:1000 IHC: 1:100-1:500