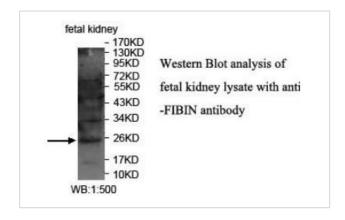

|
| Concentration         | 1.0mg/ml                                                                                                        |
| Formulation           | PBS, pH 7.4 with 0.02% sodium azide.                                                                            |
| Storage               | This product is stable for several weeks at 4°C as an undiluted liquid. Dilute only prior to immediate use. For |
|                       | extended storage, aliquot contents and freeze at -20°C or below. Avoid cycles of freezing and thawing.          |
|                       | Expiration date is one (1) year from date of receipt.                                                           |

## **Application Details**

ELISA: 1:20000-1:80000 WB: 1:200-1:1000

## **Images**



Note: This product is for in vitro research use only