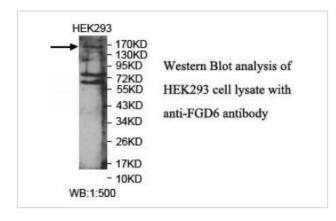

|
| Concentration         | 1.0mg/ml                                                                                                        |
| Formulation           | PBS, pH 7.4 with 0.02% sodium azide.                                                                            |
| Storage               | This product is stable for several weeks at 4°C as an undiluted liquid. Dilute only prior to immediate use. For |
|                       | extended storage, aliquot contents and freeze at -20°C or below. Avoid cycles of freezing and thawing.          |
|                       | Expiration date is one (1) year from date of receipt.                                                           |

## **Application Details**

ELISA: 1:20000-1:80000 WB: 1:200-1:1000

## Images



Note: This product is for in vitro research use only