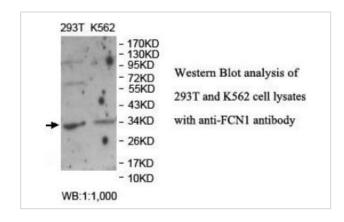

## **Application Details**

ELISA: 1:20000-1:80000 WB: 1:200-1:1000

## **Images**

Note: This product is for in vitro research use only