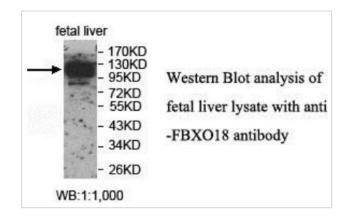

|
| Formulation           | PBS, pH 7.4 with 0.02% sodium azide.                                                                            |
| Storage               | This product is stable for several weeks at 4°C as an undiluted liquid. Dilute only prior to immediate use. For |
|                       | extended storage, aliquot contents and freeze at -20°C or below. Avoid cycles of freezing and thawing.          |
|                       | Expiration date is one (1) year from date of receipt.                                                           |
|                       |                                                                                                                 |

## **Application Details**

ELISA: 1:20000-1:80000 WB: 1:200-1:1000

## **Images**



Note: This product is for in vitro research use only