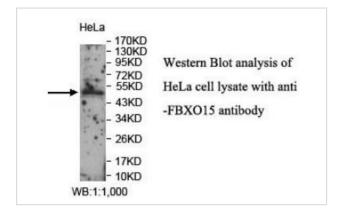

## **Application Details**

ELISA: 1:20000-1:80000 WB: 1:200-1:1000

## Images

Note: This product is for in vitro research use only