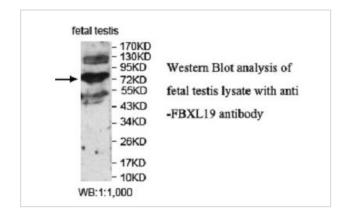

|
| Formulation           | PBS, pH 7.4 with 0.02% sodium azide.                                                                            |
| Storage               | This product is stable for several weeks at 4°C as an undiluted liquid. Dilute only prior to immediate use. For |
|                       | extended storage, aliquot contents and freeze at -20°C or below. Avoid cycles of freezing and thawing.          |
|                       | Expiration date is one (1) year from date of receipt.                                                           |
|                       |                                                                                                                 |

## **Application Details**

ELISA: 1:20000-1:80000 WB: 1:200-1:1000

## **Images**



Note: This product is for in vitro research use only