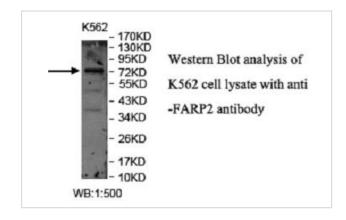

## **Application Details**

ELISA: 1:20000-1:80000 WB: 1:200-1:1000

## **Images**

Note: This product is for in vitro research use only