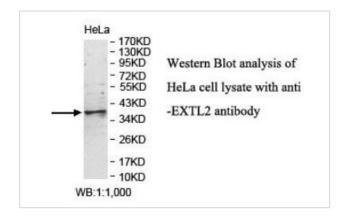

|
| Concentration         | 1.0mg/ml                                                                                                        |
| Formulation           | PBS, pH 7.4 with 0.02% sodium azide.                                                                            |
| Storage               | This product is stable for several weeks at 4°C as an undiluted liquid. Dilute only prior to immediate use. For |
|                       | extended storage, aliquot contents and freeze at -20°C or below. Avoid cycles of freezing and thawing.          |
|                       | Expiration date is one (1) year from date of receipt.                                                           |

## **Application Details**

ELISA: 1:20000-1:80000 WB: 1:200-1:1000

## **Images**



Note: This product is for in vitro research use only