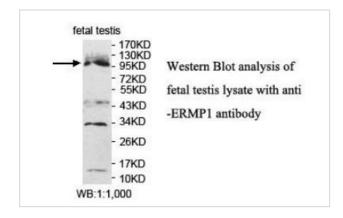

|
| Concentration         | 2.8mg/ml                                                                                                        |
| Formulation           | PBS, pH 7.4 with 0.02% sodium azide.                                                                            |
| Storage               | This product is stable for several weeks at 4°C as an undiluted liquid. Dilute only prior to immediate use. For |
|                       | extended storage, aliquot contents and freeze at -20°C or below. Avoid cycles of freezing and thawing.          |
|                       | Expiration date is one (1) year from date of receipt.                                                           |

## **Application Details**

ELISA: 1:20000-1:80000 WB: 1:200-1:1000

## **Images**



Note: This product is for in vitro research use only