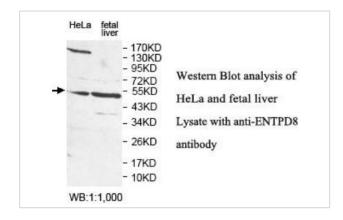

|
| Concentration         | 1.0mg/ml                                                                                                        |
| Formulation           | PBS, pH 7.4 with 0.02% sodium azide.                                                                            |
| Storage               | This product is stable for several weeks at 4°C as an undiluted liquid. Dilute only prior to immediate use. For |
|                       | extended storage, aliquot contents and freeze at -20°C or below. Avoid cycles of freezing and thawing.          |
|                       | Expiration date is one (1) year from date of receipt.                                                           |

## **Application Details**

ELISA: 1:20000-1:80000 WB: 1:200-1:1000

## **Images**



Note: This product is for in vitro research use only