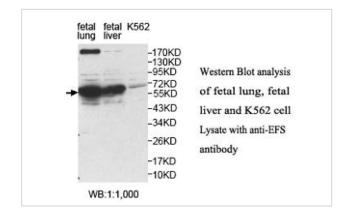

|
| Formulation           | PBS, pH 7.4 with 0.02% sodium azide.                                                                            |
| Storage               | This product is stable for several weeks at 4°C as an undiluted liquid. Dilute only prior to immediate use. For |
|                       | extended storage, aliquot contents and freeze at -20°C or below. Avoid cycles of freezing and thawing.          |
|                       | Expiration date is one (1) year from date of receipt.                                                           |
|                       |                                                                                                                 |

## Application Details

ELISA: 1:20000-1:80000 WB: 1:200-1:1000

## Images



Note: This product is for in vitro research use only