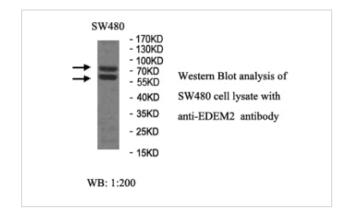

## **Application Details**

ELISA: 1:20000-1:80000 WB: 1:200-1:1000

## Images

Note: This product is for in vitro research use only