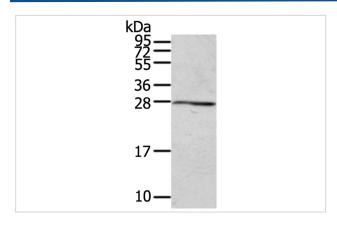

## **Images**

Gel: 12%SDS-PAGE

Lysate: 40ug 231 cellPrimary antibody: 1/200 dilution

Secondary antibody dilution: 1/8000

Exposure time: 40 seconds