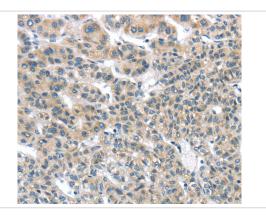

## **Images**

Immunohistochemical analysis of paraffin-embedded Human liver cancer tissue using #40145 at dilution 1/25.