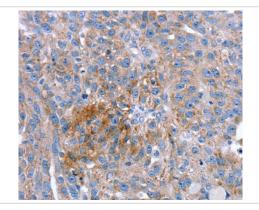

Store at -20°C

79029;

Immunohistochemical analysis of paraffin-embedded Human breast cancer tissue using #40220 at dilution 1/20.