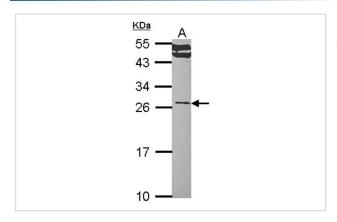

## **Application Details**

Predicted MW: 24kd

Western blotting: 1:500-1:3000

## **Images**

Sample (30 ug of whole cell lysate) A: Hep G2 12% SDS PAGE

RALA antibody diluted at 1: 1000