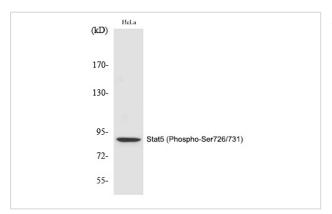

## **Images**

Western Blot analysis of HeLa cells using Phospho-Stat5 (S726/731) Polyclonal Antibody

Note: This product is for in vitro research use only