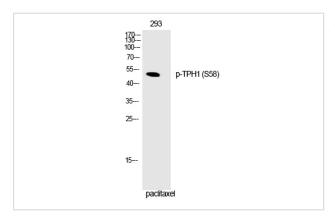

## **Images**

Western Blot analysis of 293 cells using Phospho-TPH1 (S58) Polyclonal Antibody

Note: This product is for in vitro research use only