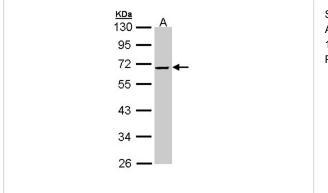

## Images

Sample (30 ug of whole cell lysate) A: Hela 10% SDS PAGE Primary antibody diluted at 1: 1000

Immunohistochemical analysis of paraffin-embedded OVCAR3 xenograft, using alpha 2 Antiplasmin antibody at 1: 500 dilution.