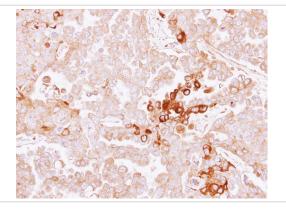

## Images

Sample (30 ug of whole cell lysate) A: Hela 10% SDS PAGE Primary antibody diluted at 1: 1000

Immunohistochemical analysis of paraffin-embedded OVCAR3 xenograft, using alpha 2 Antiplasmin antibody at 1: 500 dilution.