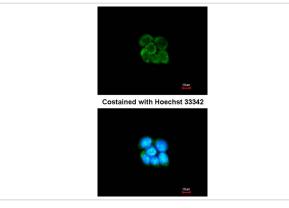

Immunofluorescence analysis of methanol-fixed A431, using SERPINF2 antibody at 1: 200 dilution.

Note: This product is for in vitro research use only