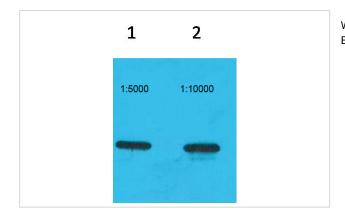

## **Images**

Western blot analysis of Recombinant ECFP Protein using ECFP-Tag Monoclonal Antibody.

Note: This product is for in vitro research use only