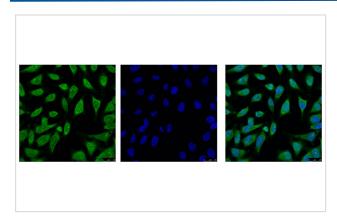

## **Images**

IF analysis of Hela with antibody (Left) and DAPI (Right) diluted at 1:100.

Western blot analysis of 1) Hela, 2) Mouse Brain, diluted at 1:2000

Note: This product is for in vitro research use only