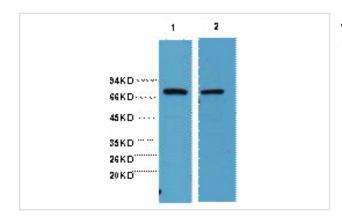

## **Images**

IF analysis of Hela with antibody (Left) and DAPI (Right) diluted at 1:100.

Western blot analysis of 1) Hela, 2) Mouse Brain, diluted at 1:2000

Note: This product is for in vitro research use only