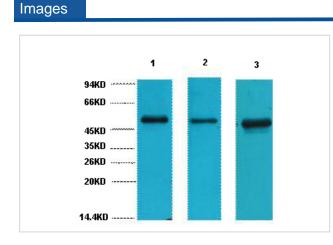

## Application Details

Western blotting: 1:3000

Western blot analysis of 1) 293T, 2) HepG2, 3) Hela, diluted at 1:3000.

Note: This product is for in vitro research use only