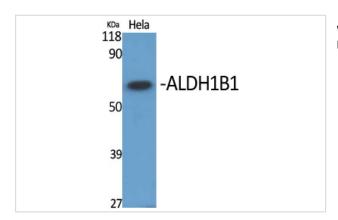

## **Images**

Western Blot analysis of COS7 cells using ALDH1B1 Polyclonal Antibody

Western Blot analysis of HELA cells using ALDH1B1 Polyclonal Antibody

Note: This product is for in vitro research use only