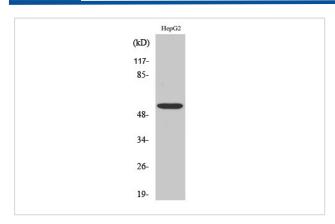

## **Images**

Western Blot analysis of COS7 cells using ALDH1B1 Polyclonal Antibody

Western Blot analysis of HELA cells using ALDH1B1 Polyclonal Antibody

Note: This product is for in vitro research use only